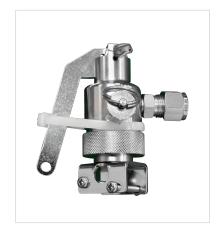

## **▶** Description

As applied to the digestion vessel opening device for gas-based fire-fighting equipment applying gas pressure method The compact, lightweight, products that improve the stability (Attached to the secondary container)

## **▶** Features

- $\cdot$  Compact, easy to install lightweight structure
- · Applicable to digestion vessel valve spindle-type fire extinguisher
- $\cdot$  High reliability with gas pressure method
- · Manual operation possible

| SPECIFICATION      |              |
|--------------------|--------------|
| Model              | NNV-1GG0001  |
| Size<br>(WxDxH/mm) | 94 x 60 x 87 |
| Weight             | 0.5kg        |
| Use Temperature    | -10°C ~ 60°C |